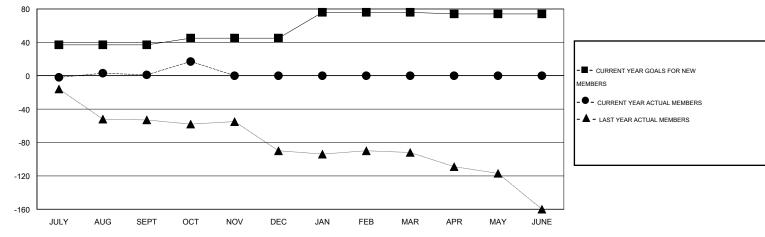

## GOALS AND ACTUAL MEMBERS CUMULATIVE

| DROPPED CLUBS: 0  DROPPED MEMBERS |    | 21 CLUBS OF 63 ADDED 1 OR MORE<br>NEW MEMBERS | GENDER DISTRIBUTION  MALE 992 (70.60%  FEMALE 413 (29.40% | •   |
|-----------------------------------|----|-----------------------------------------------|-----------------------------------------------------------|-----|
| DECEASED                          | 10 | CLICK HERE FOR HEALTH                         | EANULY UNIT MEMBERS                                       | 251 |
| CLUB CANCELLED                    | 0  | ASSESSMENT DATA                               | FAMILY UNIT MEMBERS                                       |     |
| OTHER                             | 37 |                                               | HEAD OF HOUSEHOLD                                         | 121 |
| TOTAL                             | 47 |                                               | NON-HEAD OF HOUSEHOLD                                     | 130 |